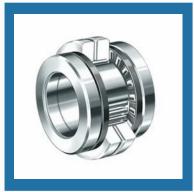

#### **SLEWINGBEARING**

852MM Slewing Bearing

Slew Ring Bearing

Round Slewing Bearing

Slewing Ring Bearing